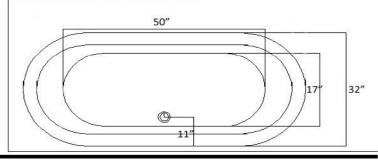

#### 72 " Double Ended Cast Iron Claw Foot

Weight Empty Weight Crated Gallons to Overflow Weight Filled Requires either a wall mounted or free stand faucet/tub filler.

480 lbs

1166 lbs

591

Weight Empty Weight Crated Gallons to Overflow Weight Filled 475 lbs 587 lbs 78 1161 lbs Requires either a wall mounted or free standing faucet/tub filler.