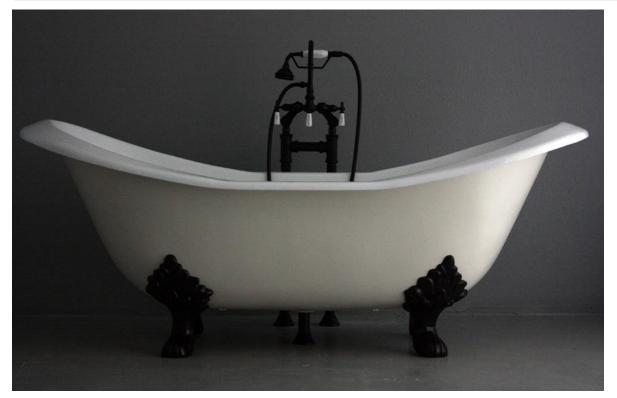

### 72 " Double Slipper bath

White inside
Bisque outside
Oil Rubbed
Bronze Claw foot

Burnished Finish

#### 72 " Double Ended Cast Iron Claw Foot

Weight Empty Weight Crated Gallons to Overflow Weight Filled Requires either a wall mounted or free stand faucet/tub filler.

480 lbs

1166 lbs

591

Weight Empty Weight Crated Gallons to Overflow Weight Filled 475 lbs 587 lbs 78 1161 lbs Requires either a wall mounted or free standing faucet/tub filler.