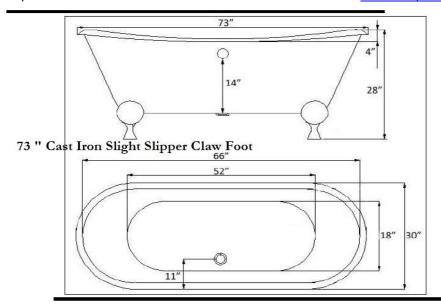

# I C S Quality Acrylic Baths ....

72 " large bateau

Fetaures copper outside skin

73 " Slight Slipper bath

Burnished

Finish shown

Burnished finish

Oil Rubbed Bronze
Finish

#### 72 " Double Ended Cast Iron Claw Foot

Weight Empty Weight Crated Gallons to Overflow Weight Filled Requires either a wall mounted or free stand faucet/tub filler.

480 lbs

1166 lbs

591

Weight Empty Weight Crated Gallons to Overflow Weight Filled 475 lbs 587 lbs 78 1161 lbs Requires either a wall mounted or free standing faucet/tub filler.