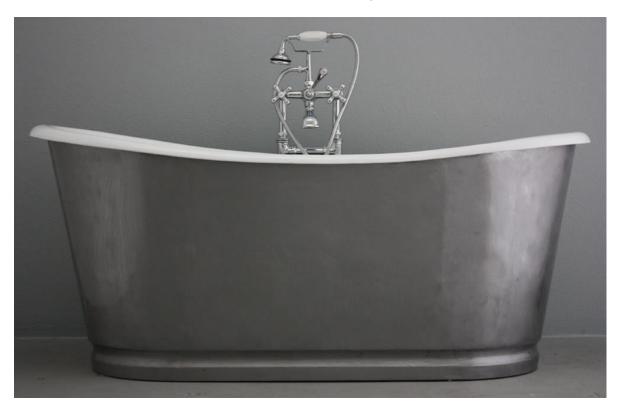

### Quality Cast Iron tubs for traditional baths

66 " Bateau style Features double skin construction for more modern look and many finishes.

Almost mirror finish

polished finish

Burnished finish

Can be painted almost any color upon request. Porcelain White Finish Standard see last page below.

#### 66 " Cast Iron Bateau bath, twin skin

Weight Empty Weight Crated Gallons to Overflow Weight Filled 562 lbs 612 lbs 61 1071 lbs Requires either a wall mounted or free standing faucet/tub filler.

Meets or Exceeds ANSI Z123.1.2-2005; CSA B45.0-02 & CSA B45.5-02