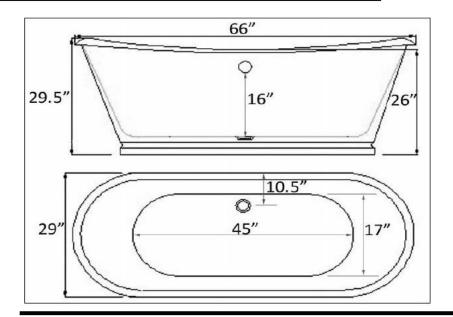

### Quality Cast Iron tubs for traditional baths

66 " Bateau style Features double skin construction for more modern look and many finishes.

Almost mirror finish

polished finish

Burnished finish

Can be painted almost any color upon request. Porcelain White Finish Standard see last page below.

#### 66 " Cast Iron Bateau bath, twin skin

Weight Empty Weight Crated Gallons to Overflow Weight Filled 562 lbs 612 lbs 61 1071 lbs Requires either a wall mounted or free standing faucet/tub filler.

Meets or Exceeds ANSI Z123.1.2-2005; CSA B45.0-02 & CSA B45.5-02