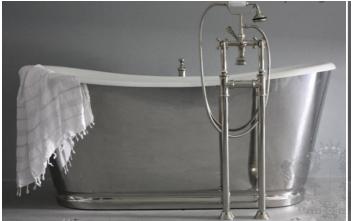

### Quality Cast Iron tubs for traditional baths

66 " Bateau style Features double skin construction for more modern look and many finishes.

Almost mirror finish

polished finish

Burnished finish

Can be painted almost any color upon request. Porcelain White Finish Standard see last page below.

#### 66 " Cast Iron Bateau bath, twin skin

Weight Empty Weight Crated Gallons to Overflow Weight Filled 562 lbs 612 lbs 61 1071 lbs Requires either a wall mounted or free standing faucet/tub filler.

Meets or Exceeds ANSI Z123.1.2-2005; CSA B45.0-02 & CSA B45.5-02