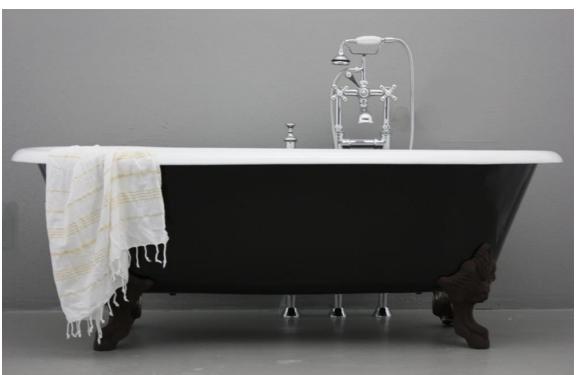

# I C S Quality Acrylic Baths ....

72 " large bateau

Fetaures copper outside skin

73 " Slight Slipper bath

Burnished

Finish shown

Burnished finish

Oil Rubbed Bronze
Finish

Weight Empty Weight Crated Gallons to Overflow Weight Filled 636 lbs 725 lbs 83 1301 lbs Requires either a wall mounted or free standing faucet/tub filler.

Weight Empty Weight Crated Gallons to Overflow Weight Filled 560 lbs 687 lbs 80 1230 lbs Requires either a wall mounted or free standing faucet/tub filler.