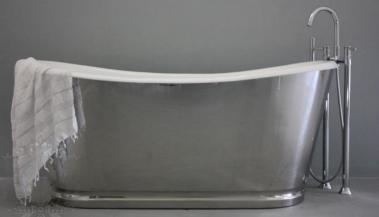

### Quality Cast Iron tubs for traditional baths

66 " Bateau style Features double skin construction for more modern look and many finishes.

Almost mirror finish

polished finish

Burnished finish

Can be painted almost any color upon request. Porcelain White Finish Standard see last page below.

#### 66 " Cast Iron Bateau bath, twin skin

Weight Empty Weight Crated Gallons to Overflow Weight Filled 562 lbs 612 lbs 61 1071 lbs Requires either a wall mounted or free standing faucet/tub filler.

Meets or Exceeds ANSI Z123.1.2-2005; CSA B45.0-02 & CSA B45.5-02