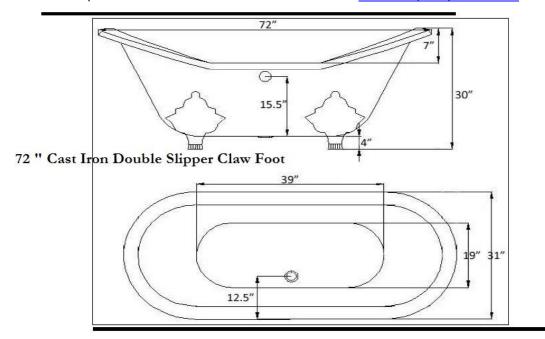

### 72 " Double Slipper bath

White inside
Bisque outside
Oil Rubbed
Bronze Claw foot

Burnished Finish