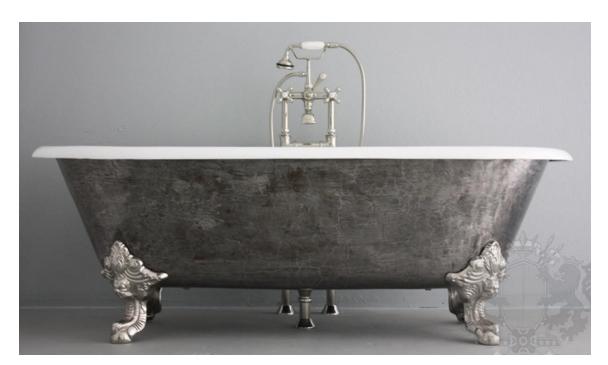

### Quality Cast Iron tubs for traditional baths

66 " Bateau style Features double skin construction for more modern look and many finishes.

Almost mirror finish

polished finish

Burnished finish

Can be painted almost any color upon request. Porcelain White Finish Standard see last page below.

#### 66 " Cast Iron Bateau bath, twin skin

Weight Empty Weight Crated Gallons to Overflow Weight Filled 562 lbs 612 lbs 61 1071 lbs Requires either a wall mounted or free standing faucet/tub filler.

Meets or Exceeds ANSI Z123.1.2-2005; CSA B45.0-02 & CSA B45.5-02