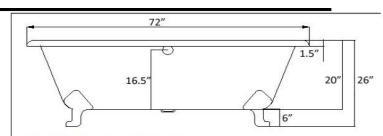

#### 72 " Double Ended Cast Iron Claw Foot

Weight Empty Weight Crated Gallons to Overflow Weight Filled Requires either a wall mounted or free stand faucet/tub filler.

480 lbs

1166 lbs

591

Weight Empty Weight Crated Gallons to Overflow Weight Filled 475 lbs 587 lbs 78 1161 lbs Requires either a wall mounted or free standing faucet/tub filler.