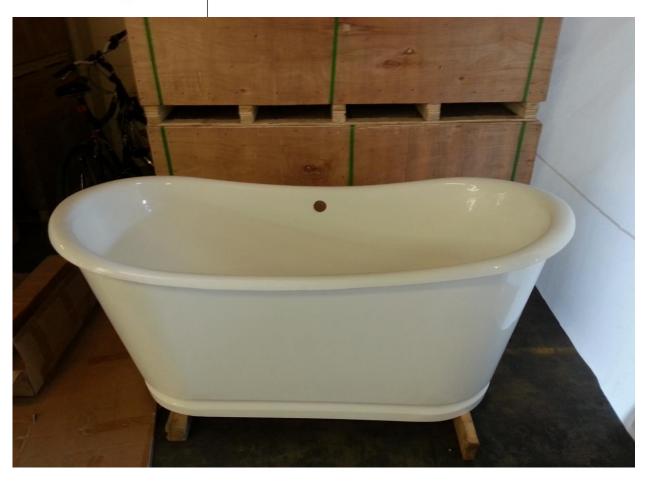

### 72 " Double Slipper bath

White inside
Bisque outside
Oil Rubbed
Bronze Claw foot

Burnished Finish