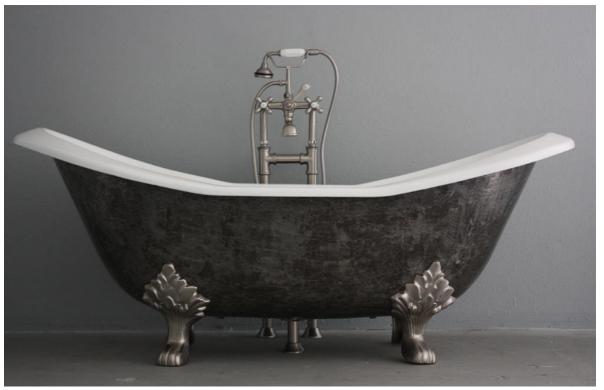

### 72 " Double Slipper bath

White inside
Bisque outside
Oil Rubbed
Bronze Claw foot

Burnished Finish