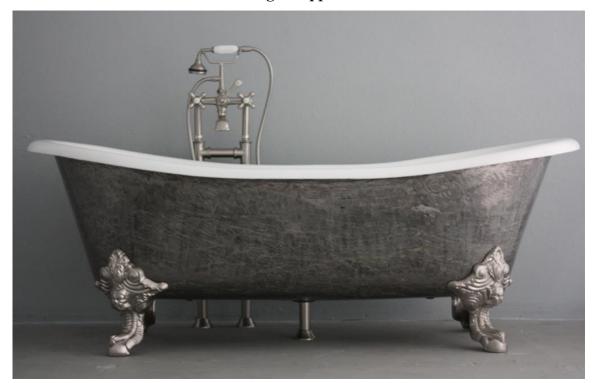

### Quality Cast Iron tubs for traditional baths

66 " Bateau style Features double skin construction for more modern look and many finishes.

Almost mirror finish

polished finish

Burnished finish

Can be painted almost any color upon request. Porcelain White Finish Standard see last page below.

#### 66 " Cast Iron Bateau bath, twin skin

Weight Empty Weight Crated Gallons to Overflow Weight Filled 562 lbs 612 lbs 61 1071 lbs Requires either a wall mounted or free standing faucet/tub filler.

Meets or Exceeds ANSI Z123.1.2-2005; CSA B45.0-02 & CSA B45.5-02