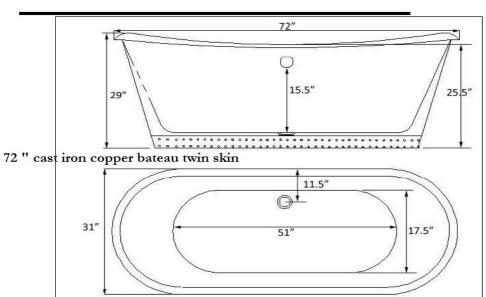

# I C S Quality Acrylic Baths ....

72 " large bateau

Fetaures copper outside skin

73 " Slight Slipper bath

Burnished

Finish shown

Burnished finish

Oil Rubbed Bronze
Finish

Weight Empty Weight Crated Gallons to Overflow Weight Filled 636 lbs 725 lbs 83 1301 lbs Requires either a wall mounted or free standing faucet/tub filler.

Weight Empty Weight Crated Gallons to Overflow Weight Filled 560 lbs 687 lbs 80 1230 lbs Requires either a wall mounted or free standing faucet/tub filler.