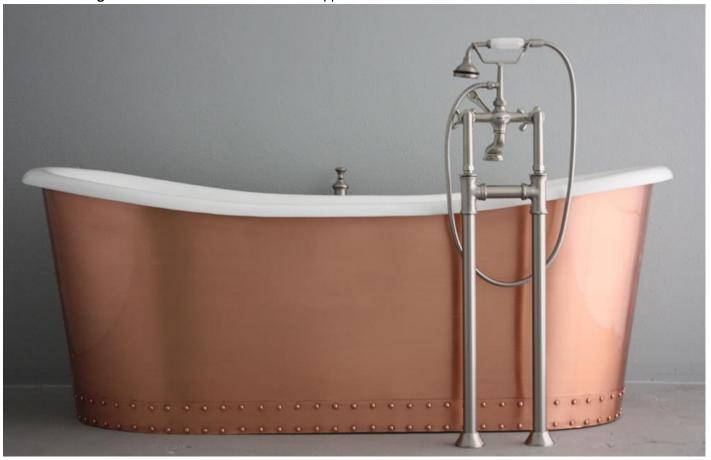

# I C S Quality Acrylic Baths ....

72 " large bateau

Fetaures copper outside skin

73 " Slight Slipper bath

Burnished

Finish shown

Burnished finish

Oil Rubbed Bronze
Finish

Weight Empty Weight Crated Gallons to Overflow Weight Filled 636 lbs 725 lbs 83 1301 lbs Requires either a wall mounted or free standing faucet/tub filler.

Weight Empty Weight Crated Gallons to Overflow Weight Filled 560 lbs 687 lbs 80 1230 lbs Requires either a wall mounted or free standing faucet/tub filler.